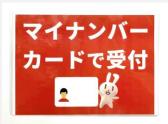

## Check-In with My Number Card ! Flow from your Arrival to Check-In for Return Visit

1 You can register easily just by placing your card on the card reader!

You can find the card reader near the archive counter at #4 on the 1st floor of Building A.