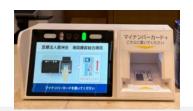

## Check-In with My Number Card ! Flow from your Arrival to Check-In for Return Visit

1 You can register easily just by placing your card on the card reader!

You can find the card reader near the archive counter at #4 on the 1st floor of Building A.