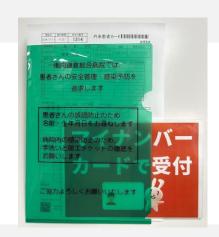

Planned to be installed more

2 Take one orange-colored card.

You will be using it for 3

3 Check-In at the automatic returnvisit machine on each floor.

Put the card in the green file and proceed to consultation

4 After the consultation, please give the file to the outpatient accounting counter #5.

We kindly ask you to finish registration before the end of your consultation to avoid congestion.